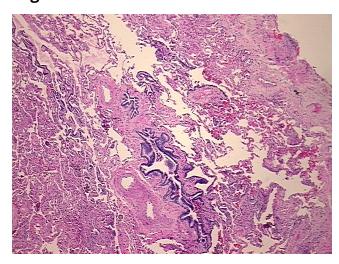

## **Product data:**

**Product Type: FFPE Sections Disease State:** Other Disease

**Diagnosis Category:** Chronic Obstructive Pulmonary Disease (COPD)

Tissue: Lung

Frozen Sample ID: PA00002275 CI0000000458 Case ID:

Tissue of Origin: Lung Site of Finding: Lung Appearance:

Sample Diagnosis (from Pathology Verification):

**Emphysema** 

Normal: 0% Lesional: 100% 0% Tumor:

Tumor Hypo/Acellular

Stroma:

0%

**Tumor Hypercellular** 

## **Product images:**

4x Image

20x Image