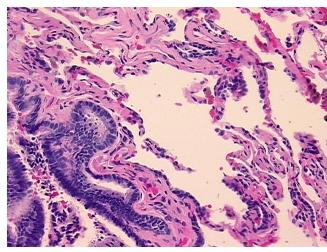

## **Product data:**

**Product Type: FFPE Sections Disease State:** Other Disease

**Diagnosis Category:** Chronic Obstructive Pulmonary Disease (COPD)

Tissue: Lung

Frozen Sample ID: PA00002275 CI0000000458 Case ID:

Tissue of Origin: Lung Site of Finding: Lung Appearance:

Sample Diagnosis (from Pathology Verification):

**Emphysema** 

Normal: 0% Lesional: 100% 0% Tumor:

Tumor Hypo/Acellular

Stroma:

0%

**Tumor Hypercellular** 

## **Product images:**

4x Image

20x Image