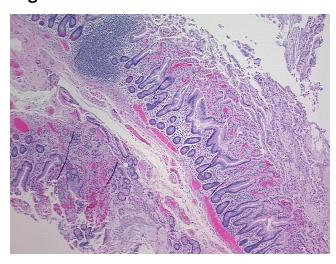

ecrosis: 09

Pathology Verification notes from H&E review:

85% mucosa, 10% submucosa, 5% muscle

CASE Diagnosis (from medical center path

report):

Cystadenoma of pancreas, serous

Age: 66
Gender: Male

Race: Not reported

**OriGene Technologies, Inc.** 9620 Medical Center Drive, Ste 200

Rockville, MD 20850, US Phone: +1-888-267-4436 https://www.origene.com techsupport@origene.com

EU: info-de@origene.com CN: techsupport@origene.cn



Tumor Grade: Not Reported

Minimum Stage

Not Reported

**Grouping:** 

T (Extent of Primary

Tumor):

Not Reported

N (Lymph node

Not Reported

metastasis):

M (Distant metastasis): Not Reported

**Storage:** Store FFPE tissue sections at +4°C.

**Stability:** All FFPE tissue sections are stable for 1 year from date of purchase.

## **Product images:**



4x Image



20x Image