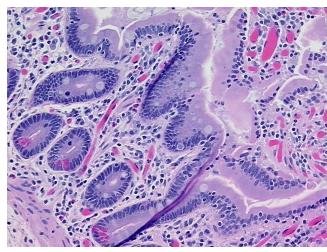

Pathology Verification notes from H&E review:

85% mucosa, 10% submucosa, 5% muscle

CASE Diagnosis (from medical center path

report):

Cystadenoma of pancreas, serous

Age: 66
Gender: Male

Race: Not reported

**OriGene Technologies, Inc.** 9620 Medical Center Drive, Ste 200

Rockville, MD 20850, US Phone: +1-888-267-4436 https://www.origene.com techsupport@origene.com

EU: info-de@origene.com CN: techsupport@origene.cn



Tumor Grade: Not Reported

Minimum Stage

Not Reported

**Grouping:** 

T (Extent of Primary

Tumor):

Not Reported

N (Lymph node

Not Reported

metastasis):

M (Distant metastasis): Not Reported

**Storage:** Store FFPE tissue sections at +4°C.

**Stability:** All FFPE tissue sections are stable for 1 year from date of purchase.

## **Product images:**



4x Image



20x Image