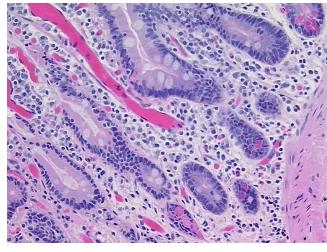

athology Verification notes from H&E review:

85% mucosa, 10% submucosa, 5% muscle

CASE Diagnosis (from medical center path

report):

Cystadenoma of pancreas, serous

Age: 66
Gender: Male

Race: Not reported



**OriGene Technologies, Inc.** 9620 Medical Center Drive, Ste 200

Rockville, MD 20850, US Phone: +1-888-267-4436 https://www.origene.com techsupport@origene.com

EU: info-de@origene.com CN: techsupport@origene.cn



Tumor Grade: Not Reported

Minimum Stage

Not Reported

**Grouping:** 

T (Extent of Primary

Tumor):

Not Reported

N (Lymph node

Not Reported

metastasis):

M (Distant metastasis): Not Reported

**Storage:** Store FFPE tissue sections at +4°C.

**Stability:** All FFPE tissue sections are stable for 1 year from date of purchase.

## **Product images:**



4x Image



20x Image