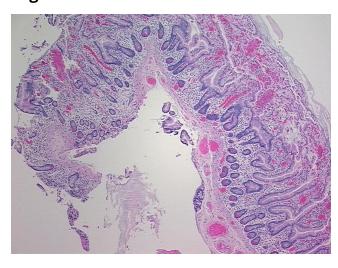

rosis: 09

Pathology Verification notes from H&E review:

85% mucosa, 10% submucosa, 5% muscle

CASE Diagnosis (from medical center path

report):

Cystadenoma of pancreas, serous

Age: 66
Gender: Male

Race: Not reported



**OriGene Technologies, Inc.** 9620 Medical Center Drive, Ste 200

Rockville, MD 20850, US Phone: +1-888-267-4436 https://www.origene.com techsupport@origene.com

EU: info-de@origene.com CN: techsupport@origene.cn



Tumor Grade: Not Reported

Minimum Stage

Not Reported

**Grouping:** 

T (Extent of Primary

Tumor):

Not Reported

N (Lymph node

Not Reported

metastasis):

M (Distant metastasis): Not Reported

**Storage:** Store FFPE tissue sections at +4°C.

**Stability:** All FFPE tissue sections are stable for 1 year from date of purchase.

## **Product images:**



4x Image



20x Image