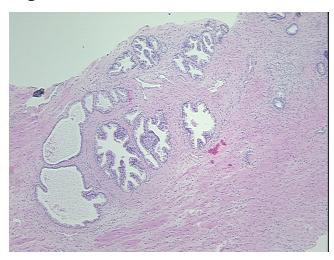

percellular** Stroma:

**Necrosis:** 

0%

**Pathology Verification** notes from H&E review:

**CASE Diagnosis (from** medical center path

report):

Adenocarcinoma of prostate

20% epithelium, 80% fibromuscular stroma

57 Age: Gender: Male

Race: Not reported



OriGene Technologies, Inc. 9620 Medical Center Drive, Ste 200

CN: techsupport@origene.cn

Rockville, MD 20850, US Phone: +1-888-267-4436 https://www.origene.com techsupport@origene.com EU: info-de@origene.com



**Tumor Grade:** Gleason Score: 3+4=7/10

Minimum Stage

Grouping:

Ш

T (Extent of Primary

Tumor):

T2c

N (Lymph node

metastasis):

N0

M (Distant metastasis):

MX

Storage:

Store FFPE tissue sections at +4°C.

Stability:

All FFPE tissue sections are stable for 1 year from date of purchase.

## **Product images:**



4x Image



20x Image