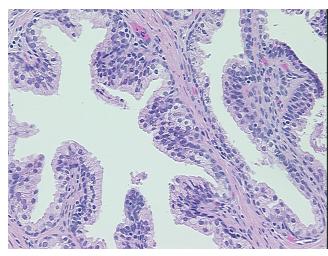

* Stroma:

**Necrosis:** 

0%

**Pathology Verification** notes from H&E review:

**CASE Diagnosis (from** medical center path

report):

Adenocarcinoma of prostate

20% epithelium, 80% fibromuscular stroma

57 Age: Gender: Male

Race: Not reported



OriGene Technologies, Inc. 9620 Medical Center Drive, Ste 200

CN: techsupport@origene.cn

Rockville, MD 20850, US Phone: +1-888-267-4436 https://www.origene.com techsupport@origene.com EU: info-de@origene.com



**Tumor Grade:** Gleason Score: 3+4=7/10

Minimum Stage

Grouping:

Ш

T (Extent of Primary

Tumor):

T2c

N (Lymph node

metastasis):

N0

M (Distant metastasis):

MX

Storage:

Store FFPE tissue sections at +4°C.

Stability:

All FFPE tissue sections are stable for 1 year from date of purchase.

## **Product images:**



4x Image



20x Image