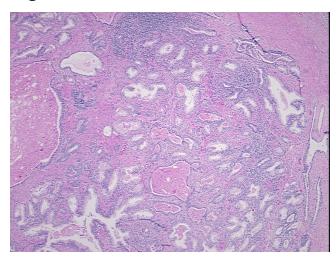

0% Tumor:

Tumor Hypo/Acellular

Stroma:

0%

**Tumor Hypercellular** 

Stroma:

0%

0% **Necrosis:** 

**Pathology Verification** 

notes from H&E review:

70% epithelium, 30% fibromuscular stroma

**CASE Diagnosis (from** medical center path

report):

Adenomatous hyperplasia of prostate, atypical

76 Age: Gender: Male

Not reported Race:



OriGene Technologies, Inc. 9620 Medical Center Drive, Ste 200

CN: techsupport@origene.cn

Rockville, MD 20850, US Phone: +1-888-267-4436 https://www.origene.com techsupport@origene.com EU: info-de@origene.com



**Diagnostic Test Results:** Cytokeratin, high mW ~ 34BE12 ~ CK903! by IHC,Positive

Storage: Store FFPE tissue sections at +4°C.

**Stability:** All FFPE tissue sections are stable for 1 year from date of purchase.

## **Product images:**



4x Image



20x Image