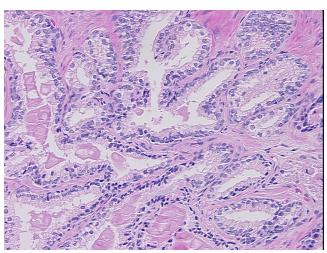

umor Hypo/Acellular

Stroma:

0%

**Tumor Hypercellular** 

Stroma:

0%

0% **Necrosis:** 

**Pathology Verification** 

notes from H&E review:

70% epithelium, 30% fibromuscular stroma

**CASE Diagnosis (from** medical center path

report):

Adenomatous hyperplasia of prostate, atypical

76 Age: Gender: Male

Not reported Race:



OriGene Technologies, Inc. 9620 Medical Center Drive, Ste 200

CN: techsupport@origene.cn

Rockville, MD 20850, US Phone: +1-888-267-4436 https://www.origene.com techsupport@origene.com EU: info-de@origene.com



**Diagnostic Test Results:** Cytokeratin, high mW ~ 34BE12 ~ CK903! by IHC,Positive

Storage: Store FFPE tissue sections at +4°C.

**Stability:** All FFPE tissue sections are stable for 1 year from date of purchase.

## **Product images:**



4x Image



20x Image