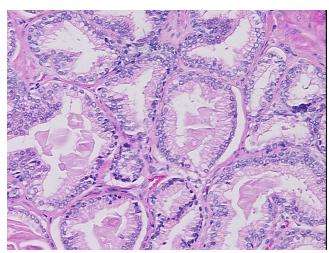

hology Verification** 60% epithelium, 40% fibromuscular stroma; focal atypia suggestive of atypical adenomatous notes from H&E review:

hyperplasia, please see original pathology report

**CASE Diagnosis (from** medical center path

report):

Adenomatous hyperplasia of prostate, atypical

76 Age: Gender: Male

Not reported Race:



OriGene Technologies, Inc. 9620 Medical Center Drive, Ste 200

CN: techsupport@origene.cn

Rockville, MD 20850, US Phone: +1-888-267-4436 https://www.origene.com techsupport@origene.com EU: info-de@origene.com



**Diagnostic Test Results:** Cytokeratin, high mW ~ 34BE12 ~ CK903! by IHC,Positive

Storage: Store FFPE tissue sections at +4°C.

**Stability:** All FFPE tissue sections are stable for 1 year from date of purchase.

## **Product images:**



4x Image



20x Image