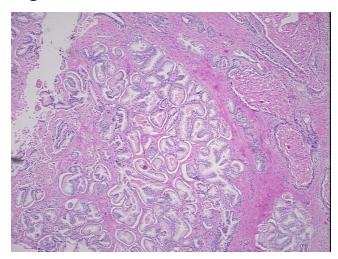

s:** 

**Pathology Verification** 60% epithelium, 40% fibromuscular stroma; focal atypia suggestive of atypical adenomatous notes from H&E review:

hyperplasia, please see original pathology report

**CASE Diagnosis (from** medical center path

report):

Adenomatous hyperplasia of prostate, atypical

76 Age: Gender: Male

Not reported Race:



OriGene Technologies, Inc. 9620 Medical Center Drive, Ste 200

CN: techsupport@origene.cn

Rockville, MD 20850, US Phone: +1-888-267-4436 https://www.origene.com techsupport@origene.com EU: info-de@origene.com



**Diagnostic Test Results:** Cytokeratin, high mW ~ 34BE12 ~ CK903! by IHC,Positive

Storage: Store FFPE tissue sections at +4°C.

**Stability:** All FFPE tissue sections are stable for 1 year from date of purchase.

## **Product images:**



4x Image



20x Image