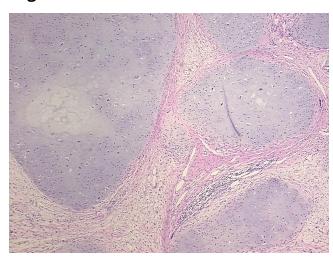

ogy Verification):

Teratoma of testis, metastatic

Normal: 5% Lesional: 0% 95% Tumor:

Tumor Hypo/Acellular Stroma:

**Tumor Hypercellular** 0%

Stroma:

0% **Necrosis:** 

**CASE Diagnosis (from** medical center path

report):

Teratoma of testis, metastatic

37 Age: Gender: Male

Race: Not reported **Tumor Grade:** Not Reported 9620 Medical Center Drive, Ste 200 Rockville, MD 20850, US Phone: +1-888-267-4436 https://www.origene.com techsupport@origene.com EU: info-de@origene.com CN: techsupport@origene.cn





Minimum Stage Grouping:

IIB

TX

T (Extent of Primary

Tumor):

N (Lymph node N2

metastasis):

M (Distant metastasis): MX

Storage: Store FFPE tissue sections at +4°C.

**Stability:** All FFPE tissue sections are stable for 1 year from date of purchase.

## **Product images:**



4x Image



20x Image