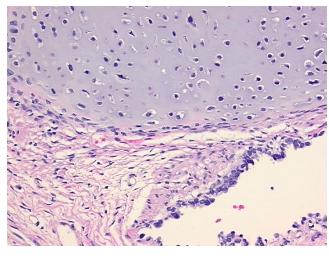

tion):

Teratoma of testis, metastatic

Normal: 5% Lesional: 0% 95% Tumor:

Tumor Hypo/Acellular Stroma:

**Tumor Hypercellular** 0%

Stroma:

0% **Necrosis:** 

**CASE Diagnosis (from** medical center path

report):

Teratoma of testis, metastatic

37 Age: Gender: Male

Race: Not reported **Tumor Grade:** Not Reported 9620 Medical Center Drive, Ste 200 Rockville, MD 20850, US Phone: +1-888-267-4436 https://www.origene.com techsupport@origene.com EU: info-de@origene.com CN: techsupport@origene.cn





Minimum Stage Grouping:

IIB

TX

T (Extent of Primary

Tumor):

N (Lymph node N2

metastasis):

M (Distant metastasis): MX

Storage: Store FFPE tissue sections at +4°C.

**Stability:** All FFPE tissue sections are stable for 1 year from date of purchase.

## **Product images:**



4x Image



20x Image