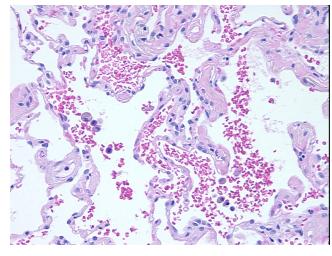

## **Product data:**

**Product Type: FFPE Sections Disease State:** Other Disease

**Diagnosis Category: Fibrosis** Tissue: Lung

Frozen Sample ID: PA0000213A CI0000000444 Case ID:

Tissue of Origin: Lung Site of Finding: Lung Appearance:

Sample Diagnosis (from Pathology Verification):

**Fibrosis** 

0% Normal: Lesional: 100% 0% Tumor: Tumor Hypo/Acellular 0%

Stroma:

**Tumor Hypercellular** 

Stroma:

0%

**Necrosis:** 

**Pathology Verification** 90% alveoli, 5% bronchi/bronchioles, 5% fibrovascular tissue; contains extensive interstitial notes from H&E review: fibrosis

**CASE Diagnosis (from** medical center path

report):

## **Product images:**

4x Image

20x Image