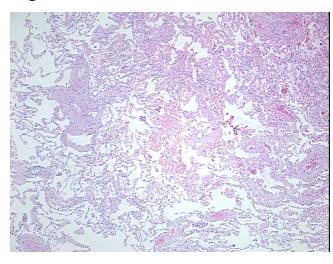

## **Product data:**

**Product Type: FFPE Sections Disease State:** Other Disease

**Diagnosis Category: Fibrosis** Tissue: Lung

Frozen Sample ID: PA0000213A CI0000000444 Case ID:

Tissue of Origin: Lung Site of Finding: Lung Appearance:

Sample Diagnosis (from Pathology Verification):

**Fibrosis** 

0% Normal: Lesional: 100% 0% Tumor: Tumor Hypo/Acellular 0%

Stroma:

**Tumor Hypercellular** 

Stroma:

0%

**Necrosis:** 

**Pathology Verification** 90% alveoli, 5% bronchi/bronchioles, 5% fibrovascular tissue; contains extensive interstitial notes from H&E review: fibrosis

**CASE Diagnosis (from** medical center path

report):

## **Product images:**

4x Image

20x Image