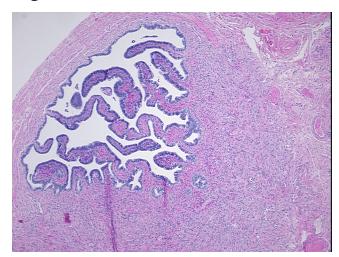

## **Product images:**

4x Image

20x Image

Site of Finding: Fallopian tube

Appearance:

Sample Diagnosis (from Pathology Verification):

Within normal limits

100% Normal: Lesional: 0% 0% Tumor:

Tumor Hypo/Acellular

Stroma:

0%