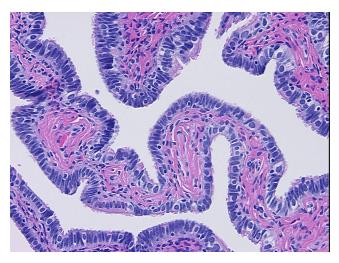

## **Product images:**

4x Image

20x Image

Site of Finding: Fallopian tube

Appearance:

Sample Diagnosis (from Pathology Verification):

Within normal limits

100% Normal: Lesional: 0% 0% Tumor:

Tumor Hypo/Acellular

Stroma:

0%