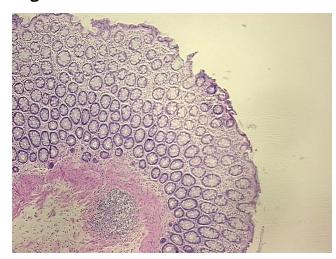

ce: F

Sample Diagnosis (from Pathology Verification):

Within normal limits

 Normal:
 100%

 Lesional:
 0%

 Tumor:
 0%

Tumor Hypo/Acellular

Stroma:

Tumor Hypercellular 0%

Stroma:

Necrosis: 09

Pathology Verification notes from H&E review:

Non Tumor Structures: 45% Mucosa, 10% Submucosa, 45% Muscle

CASE Diagnosis (from medical center path

report):

Radiation effect

0%

Age: 71
Gender: Male

Race: Not reported



**OriGene Technologies, Inc.** 9620 Medical Center Drive, Ste 200

CN: techsupport@origene.cn

Rockville, MD 20850, US Phone: +1-888-267-4436 https://www.origene.com techsupport@origene.com EU: info-de@origene.com



Storage: Store FFPE tissue sections at +4°C.

**Stability:** All FFPE tissue sections are stable for 1 year from date of purchase.

## **Product images:**



4x Image



20x Image