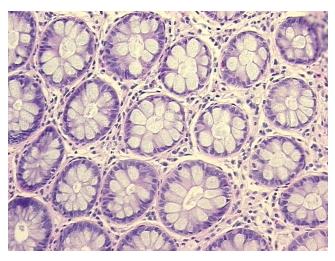

e Diagnosis (from Pathology Verification):

Within normal limits

 Normal:
 100%

 Lesional:
 0%

 Tumor:
 0%

Tumor Hypo/Acellular

Stroma:

Tumor Hypercellular 0%

Stroma:

Necrosis: 09

Pathology Verification notes from H&E review:

Non Tumor Structures: 45% Mucosa, 10% Submucosa, 45% Muscle

CASE Diagnosis (from medical center path

report):

Radiation effect

0%

Age: 71
Gender: Male

Race: Not reported



**OriGene Technologies, Inc.** 9620 Medical Center Drive, Ste 200

CN: techsupport@origene.cn

Rockville, MD 20850, US Phone: +1-888-267-4436 https://www.origene.com techsupport@origene.com EU: info-de@origene.com



Storage: Store FFPE tissue sections at +4°C.

**Stability:** All FFPE tissue sections are stable for 1 year from date of purchase.

## **Product images:**



4x Image



20x Image