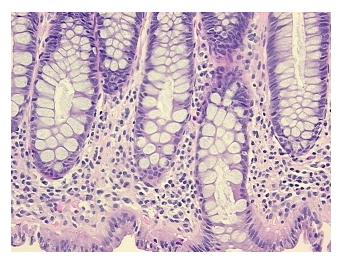

e:

Sample Diagnosis (from Pathology Verification):

Within normal limits

Normal: 100% Lesional: 0% Tumor: 0%

Tumor Hypo/Acellular

Stroma:

Tumor Hypercellular 0%

0%

Stroma:

Necrosis: 09

Pathology Verification notes from H&E review:

Non Tumor Structures: 5% Mucosa, 10% Submucosa, 85% Muscle

CASE Diagnosis (from medical center path

report):

Radiation effect

Age: 71
Gender: Male

Race: Not reported



**OriGene Technologies, Inc.** 9620 Medical Center Drive, Ste 200

CN: techsupport@origene.cn

Rockville, MD 20850, US Phone: +1-888-267-4436 https://www.origene.com techsupport@origene.com EU: info-de@origene.com



Storage: Store FFPE tissue sections at +4°C.

**Stability:** All FFPE tissue sections are stable for 1 year from date of purchase.

## **Product images:**



4x Image



20x Image