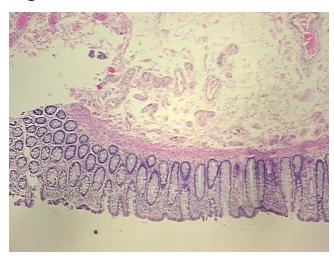

m

Appearance:

Sample Diagnosis (from Pathology Verification):

Within normal limits

Normal: 100% Lesional: 0% Tumor: 0%

Tumor Hypo/Acellular

Stroma:

Tumor Hypercellular 0%

0%

Stroma:

Necrosis: 09

Pathology Verification notes from H&E review:

Non Tumor Structures: 5% Mucosa, 10% Submucosa, 85% Muscle

CASE Diagnosis (from medical center path

report):

Radiation effect

Age: 71
Gender: Male

Race: Not reported



**OriGene Technologies, Inc.** 9620 Medical Center Drive, Ste 200

CN: techsupport@origene.cn

Rockville, MD 20850, US Phone: +1-888-267-4436 https://www.origene.com techsupport@origene.com EU: info-de@origene.com



Storage: Store FFPE tissue sections at +4°C.

**Stability:** All FFPE tissue sections are stable for 1 year from date of purchase.

## **Product images:**



4x Image



20x Image