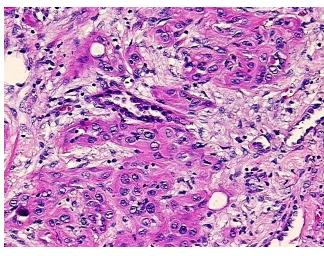

## **Product images:**

4x Image

20x Image

Appearance: Tumor

Sample Diagnosis (from Pathology Verification):

Carcinoma of neck, squamous cell, metastatic

20% Normal: Lesional: 0%

60% Tumor:

Tumor Hypo/Acellular

Stroma:

0%

**Tumor Hypercellular** 

Stroma:

20%

**Necrosis:** 0%

**Pathology Verification** 

The clinical history of squamous cell carcinoma of head and neck and the similar appearance of the specimen to that seen in head and neck carcinoma suggests this to be the primary site notes from H&E review: