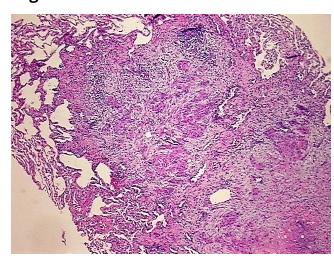

## **Product images:**

4x Image

20x Image

Appearance: Tumor

Sample Diagnosis (from Pathology Verification):

Carcinoma of neck, squamous cell, metastatic

20% Normal: Lesional: 0%

60% Tumor:

Tumor Hypo/Acellular

Stroma:

0%

**Tumor Hypercellular** 

Stroma:

20%

**Necrosis:** 0%

**Pathology Verification** 

The clinical history of squamous cell carcinoma of head and neck and the similar appearance of the specimen to that seen in head and neck carcinoma suggests this to be the primary site notes from H&E review: