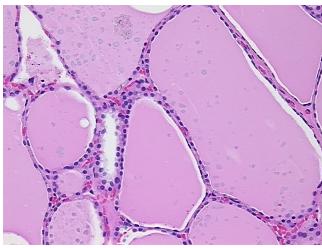

es from H&E review:

Non Tumor Structures: 80% Thyroid follicles, 20% Fibrous stroma

**CASE Diagnosis (from** medical center path

report):

Adenoma of thyroid, follicular

74 Age:

Gender: **Female** 

Not reported Race:



OriGene Technologies, Inc. 9620 Medical Center Drive, Ste 200

CN: techsupport@origene.cn

Rockville, MD 20850, US Phone: +1-888-267-4436 https://www.origene.com techsupport@origene.com EU: info-de@origene.com



**Tumor Grade:** Not Reported

Minimum Stage

Not Reported

Grouping:

T (Extent of Primary

Tumor):

Not Reported

N (Lymph node

Not Reported

metastasis):

M (Distant metastasis): Not Reported

Store FFPE tissue sections at +4°C. Storage:

Stability: All FFPE tissue sections are stable for 1 year from date of purchase.

## **Product images:**



4x Image



20x Image