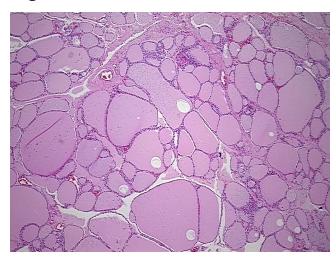

cation** notes from H&E review:

Non Tumor Structures: 80% Thyroid follicles, 20% Fibrous stroma

**CASE Diagnosis (from** medical center path

report):

Adenoma of thyroid, follicular

74 Age:

Gender: **Female** 

Not reported Race:



OriGene Technologies, Inc. 9620 Medical Center Drive, Ste 200

CN: techsupport@origene.cn

Rockville, MD 20850, US Phone: +1-888-267-4436 https://www.origene.com techsupport@origene.com EU: info-de@origene.com



**Tumor Grade:** Not Reported

Minimum Stage

Not Reported

Grouping:

T (Extent of Primary

Tumor):

Not Reported

N (Lymph node

Not Reported

metastasis):

M (Distant metastasis): Not Reported

Store FFPE tissue sections at +4°C. Storage:

Stability: All FFPE tissue sections are stable for 1 year from date of purchase.

## **Product images:**



4x Image



20x Image