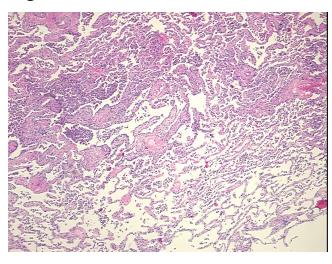

## **Product data:**

**Product Type: FFPE Sections Disease State:** Other Disease

**Diagnosis Category: Fibrosis** Tissue: Lung

Frozen Sample ID: PA000020EF Case ID: CI000000435

Tissue of Origin: Lung Site of Finding: Lung Appearance:

Sample Diagnosis (from Pathology Verification):

**Fibrosis** 

0% Normal: Lesional: 100% 0% Tumor: 0%

Tumor Hypo/Acellular Stroma:

0%

**Tumor Hypercellular** Stroma:

**Necrosis:** 

**Pathology Verification** 

notes from H&E review:

**CASE Diagnosis (from** medical center path

report):

Adenocarcinoma of lung

94% Alveoli, 1% Bronchioles, 5% Fibrovascular tissue; Contains interstitial fibrosis

57 Age: Gender: Male

## **Product images:**

4x Image

20x Image