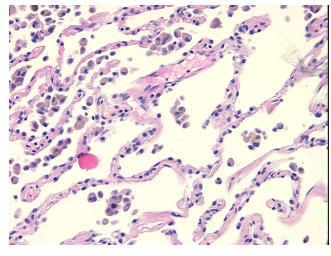

## **Product data:**

**Product Type: FFPE Sections Disease State:** Other Disease

**Diagnosis Category: Fibrosis** Tissue: Lung

Frozen Sample ID: PA000020EF Case ID: CI000000435

Tissue of Origin: Lung Site of Finding: Lung Appearance:

Sample Diagnosis (from Pathology Verification):

**Fibrosis** 

0% Normal: Lesional: 100% 0% Tumor: 0%

Tumor Hypo/Acellular Stroma:

0%

**Tumor Hypercellular** Stroma:

**Necrosis:** 

**Pathology Verification** 

notes from H&E review:

**CASE Diagnosis (from** medical center path

report):

Adenocarcinoma of lung

94% Alveoli, 1% Bronchioles, 5% Fibrovascular tissue; Contains interstitial fibrosis

57 Age: Gender: Male

## **Product images:**

4x Image

20x Image