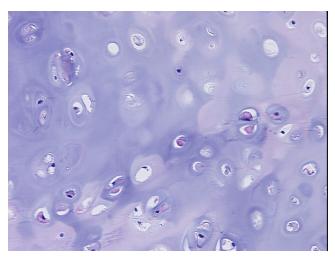

tilage

Appearance:

Sample Diagnosis (from Pathology Verification):

Within normal limits

Normal: 100% Lesional: 0% 0% Tumor:

Tumor Hypo/Acellular

Stroma:

0%

**Tumor Hypercellular** 

Stroma:

0%

0% **Necrosis:** 

**Pathology Verification** 

notes from H&E review:

100% hyaline cartilage

**CASE Diagnosis (from** medical center path

report):

Within normal limits

51 Age: Gender: Male

Race: Not reported

OriGene Technologies, Inc. 9620 Medical Center Drive, Ste 200

CN: techsupport@origene.cn

Rockville, MD 20850, US Phone: +1-888-267-4436 https://www.origene.com techsupport@origene.com EU: info-de@origene.com



Storage: Store FFPE tissue sections at +4°C.

**Stability:** All FFPE tissue sections are stable for 1 year from date of purchase.

## **Product images:**



4x Image



20x Image