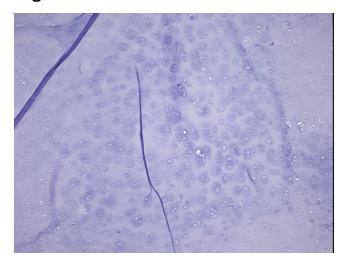

Finding: Cartilage

Appearance:

Sample Diagnosis (from Pathology Verification):

Within normal limits

Normal: 100% Lesional: 0% 0% Tumor:

Tumor Hypo/Acellular

Stroma:

0%

**Tumor Hypercellular** 

Stroma:

0%

0% **Necrosis:** 

**Pathology Verification** 

notes from H&E review:

100% hyaline cartilage

**CASE Diagnosis (from** medical center path

report):

Within normal limits

51 Age: Gender: Male

Race: Not reported

OriGene Technologies, Inc. 9620 Medical Center Drive, Ste 200

CN: techsupport@origene.cn

Rockville, MD 20850, US Phone: +1-888-267-4436 https://www.origene.com techsupport@origene.com EU: info-de@origene.com



Storage: Store FFPE tissue sections at +4°C.

**Stability:** All FFPE tissue sections are stable for 1 year from date of purchase.

## **Product images:**



4x Image



20x Image