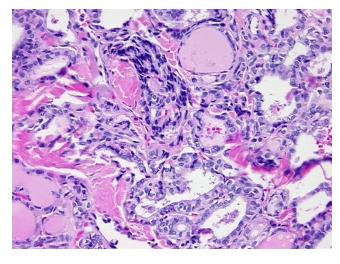

y

Normal: 0%

Lesional: 0%

70% Tumor:

Tumor Hypo/Acellular

Stroma:

20%

**Tumor Hypercellular** 

Stroma:

10%

**Necrosis:** 

0%

**CASE Diagnosis (from** 

medical center path

report):

Carcinoma of thyroid, papillary

40 Age:

**Female** Gender:

**Tumor Grade:** Not Reported

Ī

Minimum Stage

Grouping:

OriGene Technologies, Inc. 9620 Medical Center Drive, Ste 200

CN: techsupport@origene.cn

Rockville, MD 20850, US Phone: +1-888-267-4436 https://www.origene.com techsupport@origene.com EU: info-de@origene.com



T (Extent of Primary

Tumor):

pNX

pT4

N (Lymph node metastasis):

M (Distant metastasis): pMX

**Storage:** Store FFPE tissue sections at +4°C.

**Stability:** All FFPE tissue sections are stable for 1 year from date of purchase.

## **Product images:**



4x Image



20x Image