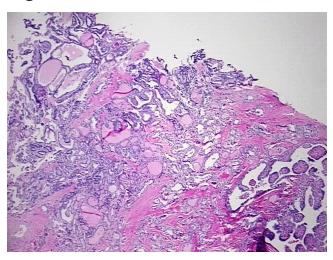

id, papillary

Normal: 0%

Lesional: 0%

70% Tumor:

Tumor Hypo/Acellular

Stroma:

20%

**Tumor Hypercellular** 

Stroma:

10%

**Necrosis:** 

0%

**CASE Diagnosis (from** 

medical center path

report):

Carcinoma of thyroid, papillary

40 Age:

**Female** Gender:

**Tumor Grade:** Not Reported

Ī

Minimum Stage

Grouping:

OriGene Technologies, Inc. 9620 Medical Center Drive, Ste 200

CN: techsupport@origene.cn

Rockville, MD 20850, US Phone: +1-888-267-4436 https://www.origene.com techsupport@origene.com EU: info-de@origene.com



T (Extent of Primary

Tumor):

pNX

pT4

N (Lymph node metastasis):

M (Distant metastasis): pMX

**Storage:** Store FFPE tissue sections at +4°C.

**Stability:** All FFPE tissue sections are stable for 1 year from date of purchase.

## **Product images:**



4x Image



20x Image