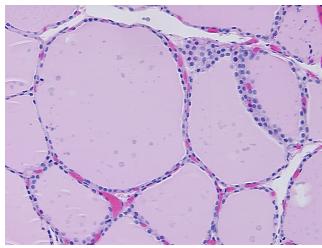

ma:

0%

**Necrosis:** 

**Pathology Verification** 

notes from H&E review:

**CASE Diagnosis (from** medical center path

report):

Carcinoma of thyroid, papillary

90% thyroid folicles, 10% fibrous stroma

40 Age:

Gender: **Female** 

Race: White or Caucasian



OriGene Technologies, Inc. 9620 Medical Center Drive, Ste 200

CN: techsupport@origene.cn

Rockville, MD 20850, US Phone: +1-888-267-4436 https://www.origene.com techsupport@origene.com EU: info-de@origene.com



Tumor Grade: Not Reported

Minimum Stage

Grouping:

T (Extent of Primary T4

Tumor):

N (Lymph node

metastasis):

NX

M (Distant metastasis): MX

**Storage:** Store FFPE tissue sections at +4°C.

**Stability:** All FFPE tissue sections are stable for 1 year from date of purchase.

## **Product images:**



4x Image



20x Image