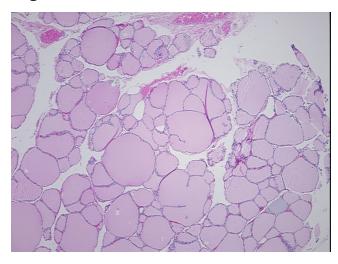

lular** Stroma:

0%

**Necrosis:** 

**Pathology Verification** 

notes from H&E review:

**CASE Diagnosis (from** medical center path

report):

Carcinoma of thyroid, papillary

90% thyroid folicles, 10% fibrous stroma

40 Age:

Gender: **Female** 

Race: White or Caucasian



OriGene Technologies, Inc. 9620 Medical Center Drive, Ste 200

CN: techsupport@origene.cn

Rockville, MD 20850, US Phone: +1-888-267-4436 https://www.origene.com techsupport@origene.com EU: info-de@origene.com



Tumor Grade: Not Reported

Minimum Stage

Grouping:

T (Extent of Primary T4

Tumor):

N (Lymph node

metastasis):

NX

M (Distant metastasis): MX

**Storage:** Store FFPE tissue sections at +4°C.

**Stability:** All FFPE tissue sections are stable for 1 year from date of purchase.

## **Product images:**



4x Image



20x Image