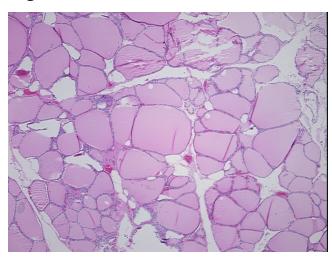

ar** 

Stroma:

0%

**Necrosis:** 

**Pathology Verification** notes from H&E review:

**CASE Diagnosis (from** medical center path

report):

Carcinoma of thyroid, papillary

95% thyroid folicles, 5% fibrous stroma

Age:

40

Gender:

**Female** 

Race:

White or Caucasian



OriGene Technologies, Inc. 9620 Medical Center Drive, Ste 200

CN: techsupport@origene.cn

Rockville, MD 20850, US Phone: +1-888-267-4436 https://www.origene.com techsupport@origene.com EU: info-de@origene.com



Tumor Grade: Not Reported

Minimum Stage

T (Extent of Primary

Grouping:

T4

Tumor):

N (Lymph node

NX

metastasis):

M (Distant metastasis): MX

**Storage:** Store FFPE tissue sections at +4°C.

**Stability:** All FFPE tissue sections are stable for 1 year from date of purchase.

## **Product images:**



4x Image



20x Image