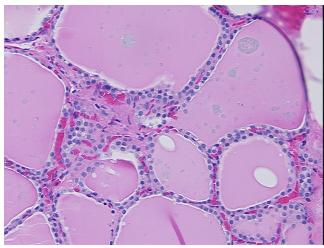

a:

0%

**Necrosis:** 

**Pathology Verification** notes from H&E review:

**CASE Diagnosis (from** medical center path

report):

Carcinoma of thyroid, papillary

95% thyroid folicles, 5% fibrous stroma

Age:

40

Gender:

**Female** 

Race:

White or Caucasian



OriGene Technologies, Inc. 9620 Medical Center Drive, Ste 200

CN: techsupport@origene.cn

Rockville, MD 20850, US Phone: +1-888-267-4436 https://www.origene.com techsupport@origene.com EU: info-de@origene.com



Tumor Grade: Not Reported

Minimum Stage

T (Extent of Primary

Grouping:

T4

Tumor):

N (Lymph node

NX

metastasis):

M (Distant metastasis): MX

**Storage:** Store FFPE tissue sections at +4°C.

**Stability:** All FFPE tissue sections are stable for 1 year from date of purchase.

## **Product images:**



4x Image



20x Image