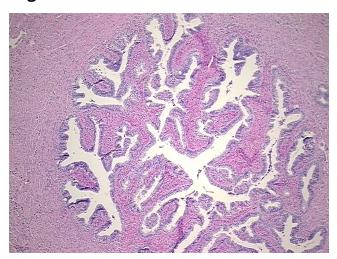

Site of Finding:

Within normal limits

Fallopian tube

 Normal:
 100%

 Lesional:
 0%

 Tumor:
 0%

Tumor Hypo/Acellular

Stroma:

0%

**Tumor Hypercellular** 

Stroma:

0%

Necrosis: 09

Pathology Verification notes from H&E review:

Non Tumor Structures: 30% Mucosa, 70% Muscle

CASE Diagnosis (from medical center path

medical cente report): Cyst of ovary, serous

**Age:** 36

**Gender:** Female

Race: Not reported



**OriGene Technologies, Inc.** 9620 Medical Center Drive, Ste 200

CN: techsupport@origene.cn

Rockville, MD 20850, US Phone: +1-888-267-4436 https://www.origene.com techsupport@origene.com EU: info-de@origene.com



Storage: Store FFPE tissue sections at +4°C.

**Stability:** All FFPE tissue sections are stable for 1 year from date of purchase.

## **Product images:**



4x Image



20x Image