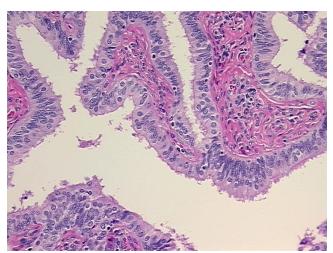

nding:

Within normal limits

Fallopian tube

 Normal:
 100%

 Lesional:
 0%

 Tumor:
 0%

Tumor Hypo/Acellular

Stroma:

0%

**Tumor Hypercellular** 

Stroma:

0%

Necrosis: 09

Pathology Verification notes from H&E review:

Non Tumor Structures: 30% Mucosa, 70% Muscle

CASE Diagnosis (from medical center path

medical cente report): Cyst of ovary, serous

**Age:** 36

**Gender:** Female

Race: Not reported



**OriGene Technologies, Inc.** 9620 Medical Center Drive, Ste 200

CN: techsupport@origene.cn

Rockville, MD 20850, US Phone: +1-888-267-4436 https://www.origene.com techsupport@origene.com EU: info-de@origene.com



Storage: Store FFPE tissue sections at +4°C.

**Stability:** All FFPE tissue sections are stable for 1 year from date of purchase.

## **Product images:**



4x Image



20x Image