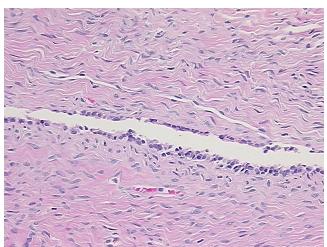

rification):

Site of Finding:

Cyst of ovary, serous

Ovary: left

Normal: 0% Lesional: 100% 0% Tumor: 0%

Tumor Hypo/Acellular

Stroma:

**Tumor Hypercellular** 

Stroma:

0%

**Necrosis:** 

**Pathology Verification** notes from H&E review:

**CASE Diagnosis (from** medical center path

report):

Cyst of ovary, serous

Non Tumor Structures: 10% Epithelium, 90% Stroma

36 Age:

Gender: Female

Race: Not reported

OriGene Technologies, Inc. 9620 Medical Center Drive, Ste 200

CN: techsupport@origene.cn

Rockville, MD 20850, US Phone: +1-888-267-4436 https://www.origene.com techsupport@origene.com EU: info-de@origene.com



Storage: Store FFPE tissue sections at +4°C.

**Stability:** All FFPE tissue sections are stable for 1 year from date of purchase.

## **Product images:**



4x Image



20x Image