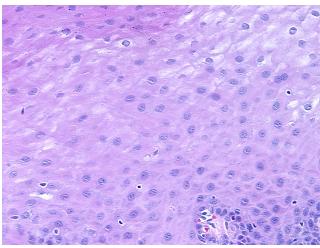

a:

0%

Necrosis: 0%

Pathology Verification

notes from H&E review:

35% mucosa, 65% submucosa and muscle

CASE Diagnosis (from medical center path

report):

Adenocarcinoma of stomach

Age: 71
Gender: Male

Race: Not reported



**OriGene Technologies, Inc.** 9620 Medical Center Drive, Ste 200

CN: techsupport@origene.cn

Rockville, MD 20850, US Phone: +1-888-267-4436 https://www.origene.com techsupport@origene.com EU: info-de@origene.com



**Tumor Grade:** AJCC G1: Well differentiated

Minimum Stage

IIIA

**Grouping:** 

T (Extent of Primary

Т3

Tumor):

N (Lymph node

N1

metastasis):

M (Distant metastasis): MX

**Storage:** Store FFPE tissue sections at +4°C.

**Stability:** All FFPE tissue sections are stable for 1 year from date of purchase.

## **Product images:**



4x Image



20x Image