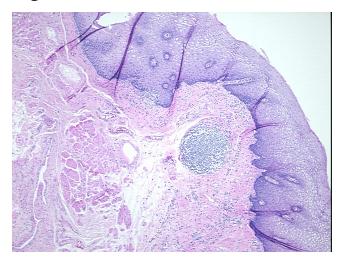

ar** 

Stroma:

0%

Necrosis: 0%

Pathology Verification

notes from H&E review:

35% mucosa, 65% submucosa and muscle

CASE Diagnosis (from medical center path

report):

Adenocarcinoma of stomach

Age: 71
Gender: Male

Race: Not reported



**OriGene Technologies, Inc.** 9620 Medical Center Drive, Ste 200

CN: techsupport@origene.cn

Rockville, MD 20850, US Phone: +1-888-267-4436 https://www.origene.com techsupport@origene.com EU: info-de@origene.com



**Tumor Grade:** AJCC G1: Well differentiated

Minimum Stage

IIIA

**Grouping:** 

T (Extent of Primary

Т3

Tumor):

N (Lymph node

N1

metastasis):

M (Distant metastasis): MX

**Storage:** Store FFPE tissue sections at +4°C.

**Stability:** All FFPE tissue sections are stable for 1 year from date of purchase.

## **Product images:**



4x Image



20x Image