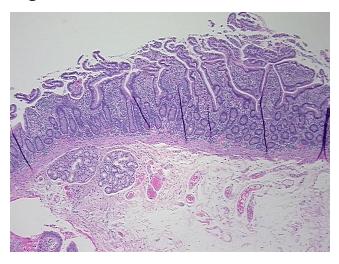

Verification notes from H&E review:

Non Tumor Structures: 10% Mucosa, 20% Submucosa, 70% Muscle

CASE Diagnosis (from medical center path

report):

Adenocarcinoma of pancreas, ductal

**Age:** 64

**Gender:** Female

Race: Not reported



**OriGene Technologies, Inc.** 9620 Medical Center Drive, Ste 200

CN: techsupport@origene.cn

Rockville, MD 20850, US Phone: +1-888-267-4436 https://www.origene.com techsupport@origene.com EU: info-de@origene.com



**Tumor Grade:** AJCC G3: Poorly differentiated

Minimum Stage

**Grouping:** 

IΙΑ

T (Extent of Primary

Tumor):

T3

N (Lymph node

N0

metastasis):

M (Distant metastasis): MX

**Storage:** Store FFPE tissue sections at +4°C.

**Stability:** All FFPE tissue sections are stable for 1 year from date of purchase.

## **Product images:**



4x Image



20x Image