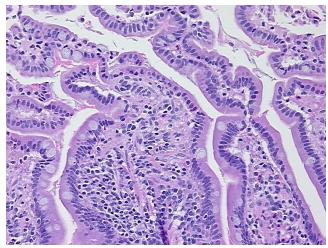

n notes from H&E review:

Non Tumor Structures: 10% Mucosa, 20% Submucosa, 70% Muscle

CASE Diagnosis (from medical center path

report):

Adenocarcinoma of pancreas, ductal

**Age:** 64

**Gender:** Female

Race: Not reported



**OriGene Technologies, Inc.** 9620 Medical Center Drive, Ste 200

CN: techsupport@origene.cn

Rockville, MD 20850, US Phone: +1-888-267-4436 https://www.origene.com techsupport@origene.com EU: info-de@origene.com



**Tumor Grade:** AJCC G3: Poorly differentiated

Minimum Stage

**Grouping:** 

IΙΑ

T (Extent of Primary

Tumor):

T3

N (Lymph node

N0

metastasis):

M (Distant metastasis): MX

**Storage:** Store FFPE tissue sections at +4°C.

**Stability:** All FFPE tissue sections are stable for 1 year from date of purchase.

## **Product images:**



4x Image



20x Image