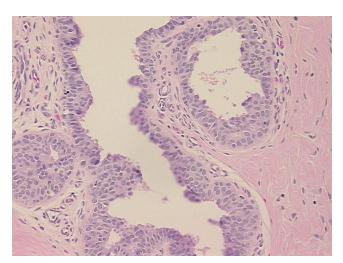

gy Verification):

Gynecomastia

Normal: 0%

Lesional: 100%

Tumor: 0%

Tumor Hypo/Acellular 0%

Tumor Hypo/Acellular

Stroma:

0%

Tumor Hypercellular Stroma:

Necrosis:

•••

Pathology Verification

notes from H&E review:

Non Tumor Structures: 15% Glandular epithelium, 40% Stroma, 45% Adipose tissue

CASE Diagnosis (from medical center path

report):

Gynecomastia

Age: 51
Gender: Male

Race: Not reported



**OriGene Technologies, Inc.** 9620 Medical Center Drive, Ste 200

CN: techsupport@origene.cn

Rockville, MD 20850, US Phone: +1-888-267-4436 https://www.origene.com techsupport@origene.com EU: info-de@origene.com



Storage: Store FFPE tissue sections at +4°C.

**Stability:** All FFPE tissue sections are stable for 1 year from date of purchase.

## **Product images:**



4x Image



20x Image