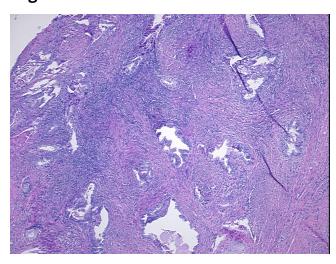

res/Comments: Normal:

notes from H&E review: 83% myometrium, infiltrated by tumor

CASE Diagnosis (from medical center path

report):

Adenocarcinoma of endometrium, endometrioid

**Age:** 65

**Gender:** Female

Race: White or Caucasian



**OriGene Technologies, Inc.** 9620 Medical Center Drive, Ste 200

CN: techsupport@origene.cn

Rockville, MD 20850, US Phone: +1-888-267-4436 https://www.origene.com techsupport@origene.com EU: info-de@origene.com



**Tumor Grade:** FIGO G2: Moderately differentiated

Minimum Stage

Grouping:

IVB

T (Extent of Primary

Tumor):

ТЗа

N (Lymph node

NX

metastasis):

M (Distant metastasis): M1

**Storage:** Store FFPE tissue sections at +4°C.

**Stability:** All FFPE tissue sections are stable for 1 year from date of purchase.

## **Product images:**



4x Image



20x Image