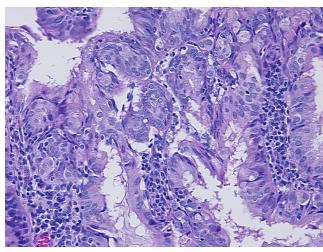

: Normal:

notes from H&E review: 83% myometrium, infiltrated by tumor

CASE Diagnosis (from medical center path

report):

Adenocarcinoma of endometrium, endometrioid

**Age:** 65

**Gender:** Female

Race: White or Caucasian



**OriGene Technologies, Inc.** 9620 Medical Center Drive, Ste 200

CN: techsupport@origene.cn

Rockville, MD 20850, US Phone: +1-888-267-4436 https://www.origene.com techsupport@origene.com EU: info-de@origene.com



**Tumor Grade:** FIGO G2: Moderately differentiated

Minimum Stage

Grouping:

IVB

T (Extent of Primary

Tumor):

ТЗа

N (Lymph node

NX

metastasis):

M (Distant metastasis): M1

**Storage:** Store FFPE tissue sections at +4°C.

**Stability:** All FFPE tissue sections are stable for 1 year from date of purchase.

## **Product images:**



4x Image



20x Image