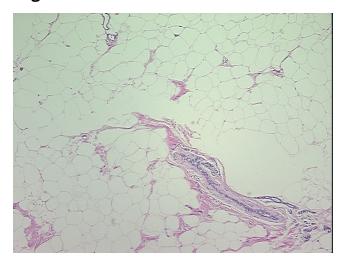

## **Product images:**

4x Image

20x Image

Appearance:

Sample Diagnosis (from Pathology Verification):

Within normal limits

Normal: 100% Lesional: 0% 0% Tumor:

Tumor Hypo/Acellular

Stroma:

0%

**Tumor Hypercellular** 

Stroma:

0%

**Necrosis:** 

**Pathology Verification** notes from H&E review:

5% glandular epithelium, 95% stroma and fat

**CASE Diagnosis (from** medical center path

report):

No pathologic disease