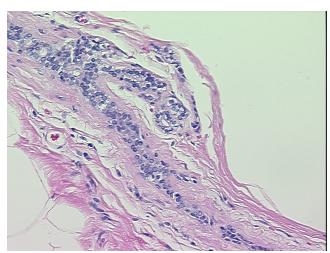

## **Product images:**

4x Image

20x Image

Appearance:

Sample Diagnosis (from Pathology Verification):

Within normal limits

Normal: 100% Lesional: 0% 0% Tumor:

Tumor Hypo/Acellular

Stroma:

0%

**Tumor Hypercellular** 

Stroma:

0%

**Necrosis:** 

**Pathology Verification** notes from H&E review:

5% glandular epithelium, 95% stroma and fat

**CASE Diagnosis (from** medical center path

report):

No pathologic disease