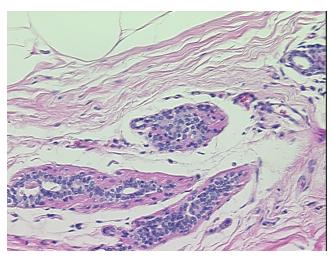

## **Product images:**

4x Image

20x Image

Stroma:

Necrosis: 09

Pathology Verification notes from H&E review:

5% glandular epithelium, 95% stroma and fat

CASE Diagnosis (from medical center path

report):

No pathologic disease

**Age:** 55