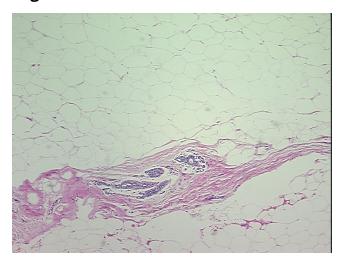

## **Product images:**

4x Image

20x Image

Stroma:

Necrosis: 09

Pathology Verification notes from H&E review:

5% glandular epithelium, 95% stroma and fat

CASE Diagnosis (from medical center path

report):

No pathologic disease

**Age:** 55