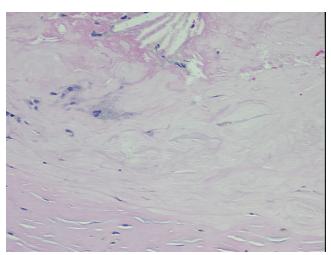

## **Product images:**

4x Image

20x Image

Appearance:

Sample Diagnosis (from Pathology Verification):

Atherosclerotic plaque

0% Normal: Lesional: 100% 0% Tumor: 0%

Tumor Hypo/Acellular

Stroma:

0%

**Tumor Hypercellular** Stroma:

**Necrosis:** 

**Pathology Verification** notes from H&E review:

Atherosclerotic plaque

Calcified atherosclerotic plaque

**CASE Diagnosis (from** medical center path

report):

73 Age:

Gender: **Female** 