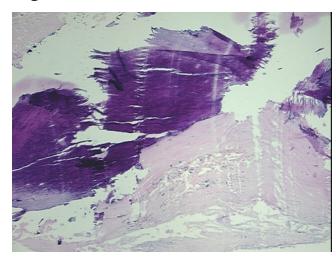

## **Product images:**

4x Image

20x Image

Appearance:

Sample Diagnosis (from Pathology Verification):

Atherosclerotic plaque

0% Normal: Lesional: 100% 0% Tumor: 0%

Tumor Hypo/Acellular

Stroma:

0%

**Tumor Hypercellular** Stroma:

**Necrosis:** 

**Pathology Verification** notes from H&E review:

Atherosclerotic plaque

Calcified atherosclerotic plaque

**CASE Diagnosis (from** medical center path

report):

73 Age:

Gender: **Female** 