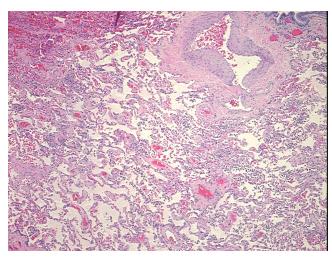

## **Product images:**

4x Image

20x Image

Pathology Verification notes from H&E review:

85% Alveoli, 5% Bronchioles, 10% Fibrovascular tissue; Marked congestion

CASE Diagnosis (from medical center path

report):

Carcinoma of lung, squamous cell

Age: 77
Gender: Male