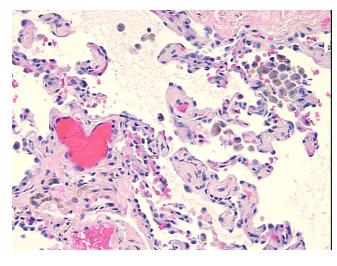

## **Product images:**

4x Image

20x Image

Pathology Verification notes from H&E review:

85% Alveoli, 5% Bronchioles, 10% Fibrovascular tissue; Marked congestion

CASE Diagnosis (from medical center path

report):

Carcinoma of lung, squamous cell

Age: 77
Gender: Male