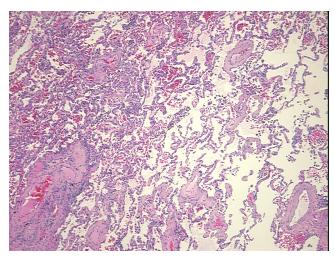

## **Product images:**

4x Image

20x Image

Sample Diagnosis (from Pathology Verification):

Congestion of lung

Normal: 0% Lesional: 100% 0% Tumor: 0%

Tumor Hypo/Acellular Stroma:

**Tumor Hypercellular** 

Stroma:

0%

**Necrosis:** 

**Pathology Verification** notes from H&E review:

**CASE Diagnosis (from** medical center path

report):

Carcinoma of lung, squamous cell

94% Alveoli, 1% Bronchioles, 5% Fibrovascular tissue; Marked congestion