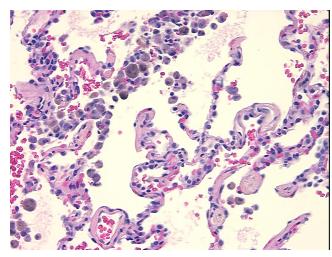

## **Product images:**

4x Image

20x Image

Sample Diagnosis (from Pathology Verification):

Congestion of lung

Normal: 0% Lesional: 100% 0% Tumor: 0%

Tumor Hypo/Acellular Stroma:

**Tumor Hypercellular** 

Stroma:

0%

**Necrosis:** 

**Pathology Verification** notes from H&E review:

**CASE Diagnosis (from** medical center path

report):

Carcinoma of lung, squamous cell

94% Alveoli, 1% Bronchioles, 5% Fibrovascular tissue; Marked congestion