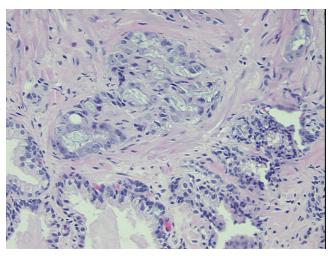

is:

Pathology Verification

notes from H&E review:

Adenocarcinoma of prostate

Sample contains 48% normal glandular epithelium, 40% stroma

CASE Diagnosis (from medical center path

report):

**Age:** 63

Gender: Male

Race: Not reported



**OriGene Technologies, Inc.** 9620 Medical Center Drive, Ste 200

CN: techsupport@origene.cn

Rockville, MD 20850, US Phone: +1-888-267-4436 https://www.origene.com techsupport@origene.com EU: info-de@origene.com



**Tumor Grade:** Gleason Score: 4+3=7/10

Minimum Stage

Grouping:

Ш

T (Extent of Primary

Tumor):

T2c

N (Lymph node

N0

metastasis):

M (Distant metastasis): MX

**Storage:** Store FFPE tissue sections at +4°C.

**Stability:** All FFPE tissue sections are stable for 1 year from date of purchase.

## **Product images:**



4x Image



20x Image