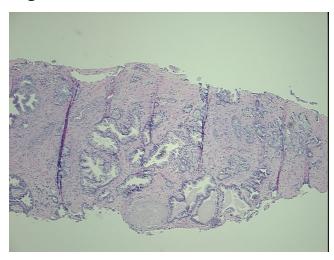

0%

Necrosis:

Pathology Verification

notes from H&E review:

Adenocarcinoma of prostate

Sample contains 48% normal glandular epithelium, 40% stroma

CASE Diagnosis (from medical center path

report):

**Age:** 63

Gender: Male

Race: Not reported



**OriGene Technologies, Inc.** 9620 Medical Center Drive, Ste 200

CN: techsupport@origene.cn

Rockville, MD 20850, US Phone: +1-888-267-4436 https://www.origene.com techsupport@origene.com EU: info-de@origene.com



**Tumor Grade:** Gleason Score: 4+3=7/10

Minimum Stage

Grouping:

Ш

T (Extent of Primary

Tumor):

T2c

N (Lymph node

N0

metastasis):

M (Distant metastasis): MX

**Storage:** Store FFPE tissue sections at +4°C.

**Stability:** All FFPE tissue sections are stable for 1 year from date of purchase.

## **Product images:**



4x Image



20x Image