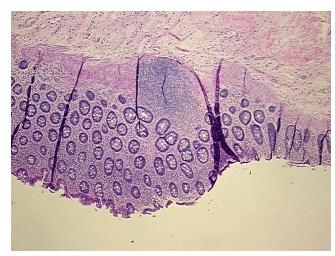

t):

Adenocarcinoma of colon

Non Tumor Structures: 20% Mucosa, 10% Submucosa, 70% Muscle

74 Age:

Gender: Female

Race: Not reported



OriGene Technologies, Inc. 9620 Medical Center Drive, Ste 200

CN: techsupport@origene.cn

Rockville, MD 20850, US Phone: +1-888-267-4436 https://www.origene.com techsupport@origene.com EU: info-de@origene.com



**Tumor Grade:** AJCC G2: Moderately differentiated

Minimum Stage

**Grouping:** 

IV

T (Extent of Primary

y T4

Tumor):

N (Lymph node

N0

metastasis):

M (Distant metastasis): M1

**Diagnostic Test Results:** Cytokeratin 7 ~ CK7! by IHC,Negative; Cytokeratin 20 ~ CK20! by IHC,Positive

Storage: Store FFPE tissue sections at +4°C.

**Stability:** All FFPE tissue sections are stable for 1 year from date of purchase.

## **Product images:**



4x Image





20x Image