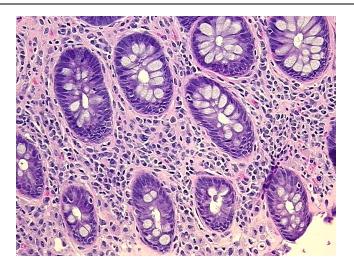

inoma of colon

Non Tumor Structures: 20% Mucosa, 10% Submucosa, 70% Muscle

74 Age:

Gender: Female

Race: Not reported



OriGene Technologies, Inc. 9620 Medical Center Drive, Ste 200

CN: techsupport@origene.cn

Rockville, MD 20850, US Phone: +1-888-267-4436 https://www.origene.com techsupport@origene.com EU: info-de@origene.com



**Tumor Grade:** AJCC G2: Moderately differentiated

Minimum Stage

**Grouping:** 

IV

T (Extent of Primary

y T4

Tumor):

N (Lymph node

N0

metastasis):

M (Distant metastasis): M1

**Diagnostic Test Results:** Cytokeratin 7 ~ CK7! by IHC,Negative; Cytokeratin 20 ~ CK20! by IHC,Positive

Storage: Store FFPE tissue sections at +4°C.

**Stability:** All FFPE tissue sections are stable for 1 year from date of purchase.

## **Product images:**



4x Image





20x Image