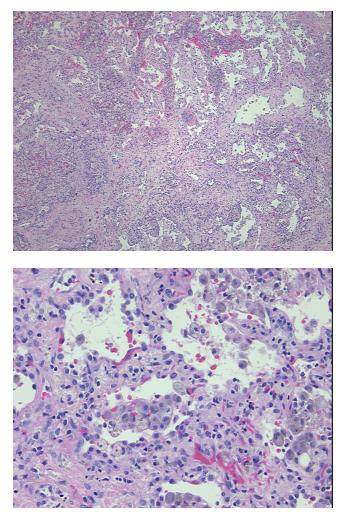

| <b>D I</b> / <b>T</b>                                   |                                                                                                                         |
|---------------------------------------------------------|-------------------------------------------------------------------------------------------------------------------------|
| Product Type:                                           | FFPE Sections                                                                                                           |
| Disease State:                                          | Other Disease                                                                                                           |
| Diagnosis Category:                                     | Edema                                                                                                                   |
| Tissue:                                                 | Lung                                                                                                                    |
| Frozen Sample ID:                                       | PA00001B65                                                                                                              |
| Case ID:                                                | CI000000373                                                                                                             |
| Tissue of Origin:                                       | Lung                                                                                                                    |
| Site of Finding:                                        | Lung                                                                                                                    |
| Appearance:                                             | L                                                                                                                       |
| Sample Diagnosis (from<br>Pathology Verification):      | Pulmonary edema; Histiocytes; Inflammation of lung                                                                      |
| Normal:                                                 | 0%                                                                                                                      |
| Lesional:                                               | 100%                                                                                                                    |
| Tumor:                                                  | 0%                                                                                                                      |
| Tumor Hypo/Acellular<br>Stroma:                         | 0%                                                                                                                      |
| Tumor Hypercellular<br>Stroma:                          | 0%                                                                                                                      |
| Necrosis:                                               | 0%                                                                                                                      |
| Pathology Verification<br>notes from H&E review:        | 70% Alveoli, 0% Bronchioles, 30% Fibrovascular tissue; Contains edema and abundant histiocytes and chronic inflammation |
| CASE Diagnosis (from<br>medical center path<br>report): | Carcinoma of lung, large cell                                                                                           |
| Age:                                                    | 57                                                                                                                      |
| Gender:                                                 | Male                                                                                                                    |
| Race:                                                   | Not reported                                                                                                            |
|                                                         |                                                                                                                         |

## Product images:

4x Image

20x Image

This product is to be used for laboratory only. Not for diagnostic or therapeutic use. ©2022 OriGene Technologies, Inc., 9620 Medical Center Drive, Ste 200, Rockville, MD 20850, US