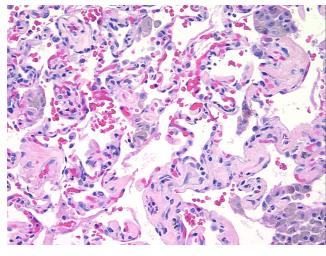

## **Product images:**

4x Image

20x Image

Sample Diagnosis (from Pathology Verification):

**Fibrosis** 

0% Normal: Lesional: 100% 0% Tumor: 0%

Tumor Hypo/Acellular Stroma:

**Tumor Hypercellular** 0%

Stroma:

**Necrosis:** 

**Pathology Verification** notes from H&E review: 53% alveoli, 2% bronchioles, 45% fibrovascular septae; contains interstitial fibrosis