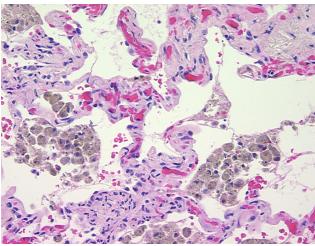

## **Product images:**

4x Image

20x Image

**Pathology Verification** notes from H&E review:

80% alveoli, 20% fibrovascular septae; contains interstitial fibrosis

**CASE Diagnosis (from** medical center path

report):

Carcinoma of lung, large cell

57 Age: Gender: Male