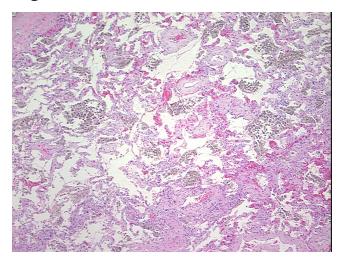

## **Product images:**

4x Image

20x Image

**Pathology Verification** notes from H&E review:

80% alveoli, 20% fibrovascular septae; contains interstitial fibrosis

**CASE Diagnosis (from** medical center path

report):

Carcinoma of lung, large cell

57 Age: Gender: Male