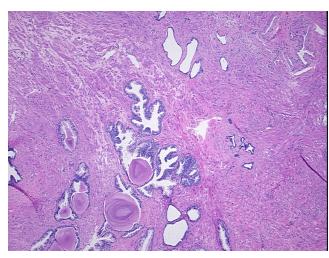

0%

0% **Necrosis:** 

**Pathology Verification** notes from H&E review:

35% epithelium, 65% fibromuscular stroma

**CASE Diagnosis (from** medical center path

report):

Adenocarcinoma of prostate

54 Age: Gender: Male

Race: Not reported

OriGene Technologies, Inc. 9620 Medical Center Drive, Ste 200

CN: techsupport@origene.cn

Rockville, MD 20850, US Phone: +1-888-267-4436 https://www.origene.com techsupport@origene.com EU: info-de@origene.com



**Tumor Grade:** Gleason Score: 3+3=6/10

Minimum Stage

**Grouping:** 

П

T (Extent of Primary

T (EXCEIL

T2b

Tumor):

N (Lymph node

N0

metastasis):

M (Distant metastasis): MX

**Storage:** Store FFPE tissue sections at +4°C.

**Stability:** All FFPE tissue sections are stable for 1 year from date of purchase.

## **Product images:**



4x Image



20x Image