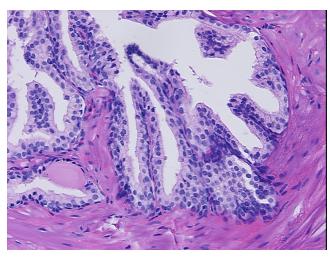

crosis:** 

**Pathology Verification** notes from H&E review:

35% epithelium, 65% fibromuscular stroma

**CASE Diagnosis (from** medical center path

report):

Adenocarcinoma of prostate

54 Age: Gender: Male

Race: Not reported

OriGene Technologies, Inc. 9620 Medical Center Drive, Ste 200

CN: techsupport@origene.cn

Rockville, MD 20850, US Phone: +1-888-267-4436 https://www.origene.com techsupport@origene.com EU: info-de@origene.com



**Tumor Grade:** Gleason Score: 3+3=6/10

Minimum Stage

**Grouping:** 

П

T (Extent of Primary

T (EXCEIL

T2b

Tumor):

N (Lymph node

N0

metastasis):

M (Distant metastasis): MX

**Storage:** Store FFPE tissue sections at +4°C.

**Stability:** All FFPE tissue sections are stable for 1 year from date of purchase.

## **Product images:**



4x Image



20x Image