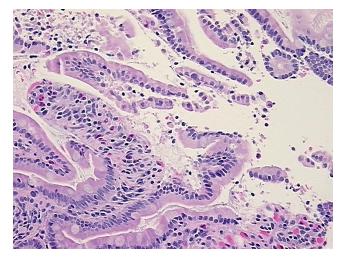

hology Verification notes from H&E review:

45% small intestinal mucosa, 55% Submucosa and Muscle

CASE Diagnosis (from medical center path

report):

Adenocarcinoma of pancreas, ductal

Age: 71
Gender: Male

Race: Not reported



**OriGene Technologies, Inc.** 9620 Medical Center Drive, Ste 200

CN: techsupport@origene.cn

Rockville, MD 20850, US Phone: +1-888-267-4436 https://www.origene.com techsupport@origene.com EU: info-de@origene.com



**Tumor Grade:** AJCC G2: Moderately differentiated

Minimum Stage

Grouping:

IIB

T (Extent of Primary

Tumor):

T3

N (Lymph node

N1

metastasis):

M (Distant metastasis): MX

**Storage:** Store FFPE tissue sections at +4°C.

**Stability:** All FFPE tissue sections are stable for 1 year from date of purchase.

## **Product images:**



4x Image



20x Image