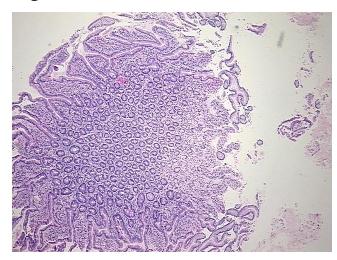

sis: 09

Pathology Verification notes from H&E review:

45% small intestinal mucosa, 55% Submucosa and Muscle

CASE Diagnosis (from medical center path

report):

Adenocarcinoma of pancreas, ductal

Age: 71
Gender: Male

Race: Not reported



**OriGene Technologies, Inc.** 9620 Medical Center Drive, Ste 200

CN: techsupport@origene.cn

Rockville, MD 20850, US Phone: +1-888-267-4436 https://www.origene.com techsupport@origene.com EU: info-de@origene.com



**Tumor Grade:** AJCC G2: Moderately differentiated

Minimum Stage

Grouping:

IIB

T (Extent of Primary

Tumor):

T3

N (Lymph node

N1

metastasis):

M (Distant metastasis): MX

**Storage:** Store FFPE tissue sections at +4°C.

**Stability:** All FFPE tissue sections are stable for 1 year from date of purchase.

## **Product images:**



4x Image



20x Image