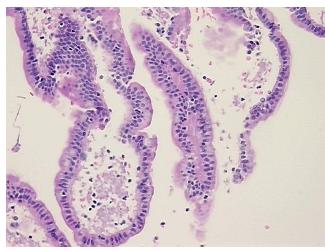

0%

Pathology Verification notes from H&E review:

60% Duodenal mucosa, 40% Submucosa and Muscle

CASE Diagnosis (from medical center path

report):

Adenocarcinoma of pancreas, ductal

Age: 71
Gender: Male

Race: Not reported



**OriGene Technologies, Inc.** 9620 Medical Center Drive, Ste 200

CN: techsupport@origene.cn

Rockville, MD 20850, US Phone: +1-888-267-4436 https://www.origene.com techsupport@origene.com EU: info-de@origene.com



**Tumor Grade:** AJCC G2: Moderately differentiated

IIB

Т3

Minimum Stage

Grouping:

T (Extent of Primary

Tumor):

N (Lymph node

metastasis):

N1

M (Distant metastasis): MX

**Storage:** Store FFPE tissue sections at +4°C.

**Stability:** All FFPE tissue sections are stable for 1 year from date of purchase.

## **Product images:**



4x Image



20x Image