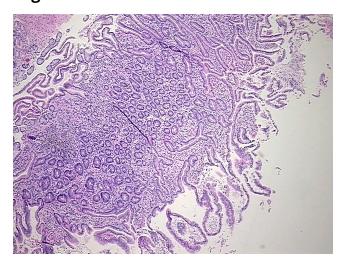

%

Necrosis: 0%

Pathology Verification notes from H&E review:

60% Duodenal mucosa, 40% Submucosa and Muscle

CASE Diagnosis (from medical center path

report):

Adenocarcinoma of pancreas, ductal

Age: 71
Gender: Male

Race: Not reported



**OriGene Technologies, Inc.** 9620 Medical Center Drive, Ste 200

CN: techsupport@origene.cn

Rockville, MD 20850, US Phone: +1-888-267-4436 https://www.origene.com techsupport@origene.com EU: info-de@origene.com



**Tumor Grade:** AJCC G2: Moderately differentiated

IIB

Т3

Minimum Stage

Grouping:

T (Extent of Primary

Tumor):

N (Lymph node

metastasis):

N1

M (Distant metastasis): MX

**Storage:** Store FFPE tissue sections at +4°C.

**Stability:** All FFPE tissue sections are stable for 1 year from date of purchase.

## **Product images:**



4x Image



20x Image