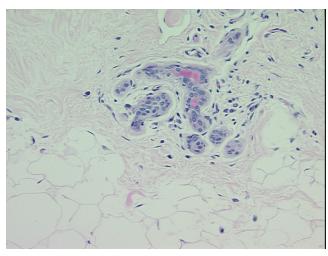

e 48%, fibrous tissue =50%, small benign ducts= 2%

CASE Diagnosis (from medical center path

report):

Adenocarcinoma of breast, ductal

**Age:** 68

**Gender:** Female

Race: Not reported



**OriGene Technologies, Inc.** 9620 Medical Center Drive, Ste 200

CN: techsupport@origene.cn

Rockville, MD 20850, US Phone: +1-888-267-4436 https://www.origene.com techsupport@origene.com EU: info-de@origene.com



**Tumor Grade:** Nottingham G2: 6-7 points Intermediate combined grade (moderately favorable)

Minimum Stage

**Grouping:** 

IΙΑ

T (Extent of Primary

T2

Tumor):

N (Lymph node metastasis):

N0

M (Distant metastasis): MX

Storage: Store FFPE tissue sections at +4°C.

Stability: All FFPE tissue sections are stable for 1 year from date of purchase.

## **Product images:**



4x Image



20x Image