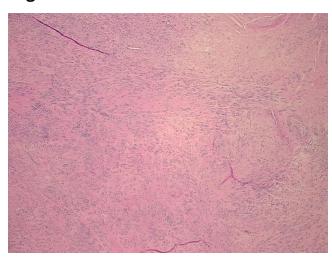

%

Tumor Hypo/Acellular

Stroma:

Tumor Hypercellular 0%

Stroma:

Necrosis: 0%

CASE Diagnosis (from medical center path

report):

Leiomyoma of myometrium

**Age:** 66

**Gender:** Female

Race: Not reported
Tumor Grade: Not Reported



9620 Medical Center Drive, Ste 200 Rockville, MD 20850, US Phone: +1-888-267-4436 https://www.origene.com techsupport@origene.com EU: info-de@origene.com CN: techsupport@origene.cn



### **Tissue FFPE Sections, Myometrium - CS700872**

Minimum Stage Grouping:

Not Reported

T (Extent of Primary

Tumor):

Not Reported

N (Lymph node

Not Reported

metastasis):

M (Distant metastasis): Not Reported

**Storage:** Store FFPE tissue sections at +4°C.

**Stability:** All FFPE tissue sections are stable for 1 year from date of purchase.

# **Product images:**



4x Image



20x Image