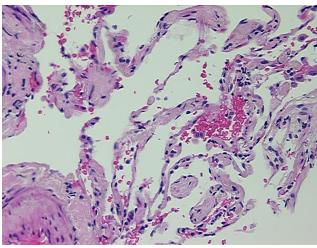

**Pathology Verification** notes from H&E review:

**CASE Diagnosis (from** medical center path

report):

Adenocarcinoma of lung

70% Alveoli, 2% Bronchioles, 28% Fibrovascular tissue

86 Age:

Gender: Female

Race: Not reported



OriGene Technologies, Inc. 9620 Medical Center Drive, Ste 200

CN: techsupport@origene.cn

Rockville, MD 20850, US Phone: +1-888-267-4436 https://www.origene.com techsupport@origene.com EU: info-de@origene.com



**Tumor Grade:** AJCC G2: Moderately differentiated

Minimum Stage

Grouping:

T (Extent of Primary

Tumor):

N (Lymph node

N0

T2

ΙB

metastasis):

M (Distant metastasis): MX

**Storage:** Store FFPE tissue sections at +4°C.

**Stability:** All FFPE tissue sections are stable for 1 year from date of purchase.

## **Product images:**



4x Image



20x Image