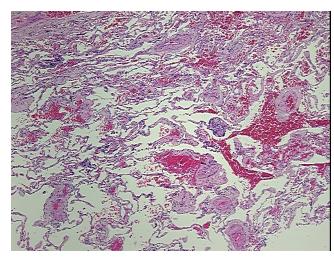

*Necrosis:** 

**Pathology Verification** notes from H&E review:

**CASE Diagnosis (from** medical center path

report):

Adenocarcinoma of lung

70% Alveoli, 2% Bronchioles, 28% Fibrovascular tissue

86 Age:

Gender: Female

Race: Not reported



OriGene Technologies, Inc. 9620 Medical Center Drive, Ste 200

CN: techsupport@origene.cn

Rockville, MD 20850, US Phone: +1-888-267-4436 https://www.origene.com techsupport@origene.com EU: info-de@origene.com



**Tumor Grade:** AJCC G2: Moderately differentiated

Minimum Stage

Grouping:

T (Extent of Primary

Tumor):

N (Lymph node

N0

T2

ΙB

metastasis):

M (Distant metastasis): MX

**Storage:** Store FFPE tissue sections at +4°C.

**Stability:** All FFPE tissue sections are stable for 1 year from date of purchase.

## **Product images:**



4x Image



20x Image