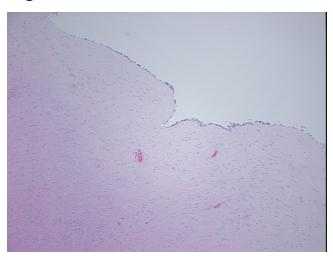

ellular** 

Stroma:

0%

**Necrosis:** 

**Pathology Verification** notes from H&E review:

**CASE Diagnosis (from** medical center path

report):

Adenocarcinoma of prostate

3% mucosa, 75% muscles, 22% adventitia.

61 Age: Gender: Male

Race: Not reported

OriGene Technologies, Inc. 9620 Medical Center Drive, Ste 200

CN: techsupport@origene.cn

Rockville, MD 20850, US Phone: +1-888-267-4436 https://www.origene.com techsupport@origene.com EU: info-de@origene.com



**Tumor Grade:** Gleason Score: 3+4=7/10

Minimum Stage

Grouping:

Ш

T (Extent of Primary

Tumor):

T3a

N (Lymph node

N0

metastasis):

M (Distant metastasis): MX

**Storage:** Store FFPE tissue sections at +4°C.

**Stability:** All FFPE tissue sections are stable for 1 year from date of purchase.

## **Product images:**



4x Image



20x Image