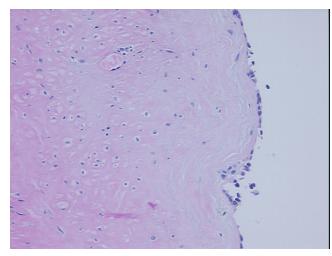

Stroma:

0%

**Necrosis:** 

**Pathology Verification** notes from H&E review:

**CASE Diagnosis (from** medical center path

report):

Adenocarcinoma of prostate

3% mucosa, 75% muscles, 22% adventitia.

61 Age: Gender: Male

Race: Not reported

OriGene Technologies, Inc. 9620 Medical Center Drive, Ste 200

CN: techsupport@origene.cn

Rockville, MD 20850, US Phone: +1-888-267-4436 https://www.origene.com techsupport@origene.com EU: info-de@origene.com



**Tumor Grade:** Gleason Score: 3+4=7/10

Minimum Stage

Grouping:

Ш

T (Extent of Primary

Tumor):

T3a

N (Lymph node

N0

metastasis):

M (Distant metastasis): MX

**Storage:** Store FFPE tissue sections at +4°C.

**Stability:** All FFPE tissue sections are stable for 1 year from date of purchase.

## **Product images:**



4x Image



20x Image