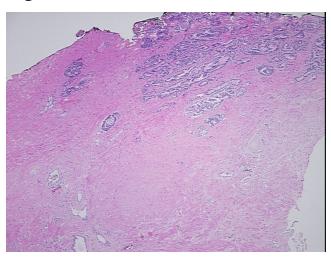

Stroma:

5%

0%

**Necrosis:** 

**Pathology Verification** 

notes from H&E review:

30% epithelium, 60% fibromuscular stroma

**CASE Diagnosis (from** 

medical center path

report):

Adenocarcinoma of prostate

61 Age:

Gender: Male

Not reported Race:



OriGene Technologies, Inc. 9620 Medical Center Drive, Ste 200

CN: techsupport@origene.cn

Rockville, MD 20850, US Phone: +1-888-267-4436 https://www.origene.com techsupport@origene.com EU: info-de@origene.com



**Tumor Grade:** Gleason Score: 3+4=7/10

Minimum Stage

**Grouping:** 

Ш

T (Extent of Primary

Tumor):

ТЗа

N (Lymph node metastasis):

N0

M (Distant metastasis):

MX

Storage:

Store FFPE tissue sections at +4°C.

Stability:

All FFPE tissue sections are stable for 1 year from date of purchase.

## **Product images:**



4x Image



20x Image