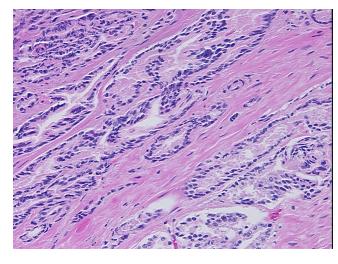

0%

**Necrosis:** 

**Pathology Verification** 

notes from H&E review:

30% epithelium, 60% fibromuscular stroma

**CASE Diagnosis (from** 

medical center path

report):

Adenocarcinoma of prostate

61 Age:

Gender: Male

Not reported Race:



OriGene Technologies, Inc. 9620 Medical Center Drive, Ste 200

CN: techsupport@origene.cn

Rockville, MD 20850, US Phone: +1-888-267-4436 https://www.origene.com techsupport@origene.com EU: info-de@origene.com



**Tumor Grade:** Gleason Score: 3+4=7/10

Minimum Stage

**Grouping:** 

Ш

T (Extent of Primary

Tumor):

ТЗа

N (Lymph node metastasis):

N0

M (Distant metastasis):

MX

Storage:

Store FFPE tissue sections at +4°C.

Stability:

All FFPE tissue sections are stable for 1 year from date of purchase.

## **Product images:**



4x Image



20x Image