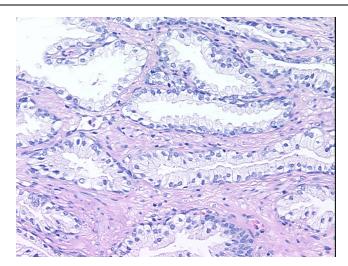

edical center path

report):

Adenocarcinoma of prostate

Age: 71
Gender: Male

Race: White or Caucasian



**OriGene Technologies, Inc.** 9620 Medical Center Drive, Ste 200

CN: techsupport@origene.cn

Rockville, MD 20850, US Phone: +1-888-267-4436 https://www.origene.com techsupport@origene.com EU: info-de@origene.com



**Tumor Grade:** Gleason Score: 4+4=8/10

Minimum Stage

**Grouping:** 

Ш

T (Extent of Primary

Tumor):

T2c

N (Lymph node

NX

metastasis):

M (Distant metastasis): MX

**Diagnostic Test Results:** Proliferation index ~ PI,High; ERBB1 ~ EGFR ~ Epidermal growth factor receptor! by

IHC, Negative

**Storage:** Store FFPE tissue sections at +4°C.

**Stability:** All FFPE tissue sections are stable for 1 year from date of purchase.

## **Product images:**



4x Image





20x Image