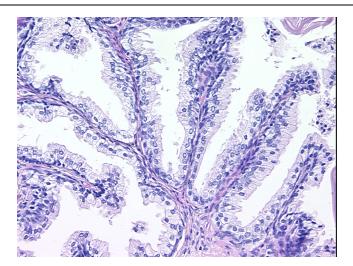

medical center path

report):

Adenocarcinoma of prostate

Age: 71
Gender: Male

Race: White or Caucasian



**OriGene Technologies, Inc.** 9620 Medical Center Drive, Ste 200

CN: techsupport@origene.cn

Rockville, MD 20850, US Phone: +1-888-267-4436 https://www.origene.com techsupport@origene.com EU: info-de@origene.com



**Tumor Grade:** Gleason Score: 4+4=8/10

Minimum Stage

**Grouping:** 

Ш

T (Extent of Primary

Tumor):

T2c

NX

N (Lymph node

metastasis):

M (Distant metastasis): MX

**Diagnostic Test Results:** Proliferation index ~ PI,High; ERBB1 ~ EGFR ~ Epidermal growth factor receptor! by

IHC,Negative

**Storage:** Store FFPE tissue sections at +4°C.

**Stability:** All FFPE tissue sections are stable for 1 year from date of purchase.

## **Product images:**



4x Image





20x Image