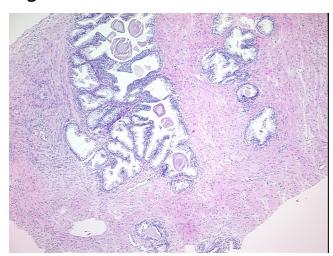

agnosis (from medical center path

report):

Adenocarcinoma of prostate

Age: 71
Gender: Male

Race: White or Caucasian



**OriGene Technologies, Inc.** 9620 Medical Center Drive, Ste 200

CN: techsupport@origene.cn

Rockville, MD 20850, US Phone: +1-888-267-4436 https://www.origene.com techsupport@origene.com EU: info-de@origene.com



**Tumor Grade:** Gleason Score: 4+4=8/10

Minimum Stage

**Grouping:** 

Ш

T (Extent of Primary

Tumor):

T2c

NX

N (Lymph node

metastasis):

M (Distant metastasis): MX

**Diagnostic Test Results:** Proliferation index ~ PI,High; ERBB1 ~ EGFR ~ Epidermal growth factor receptor! by

IHC,Negative

**Storage:** Store FFPE tissue sections at +4°C.

**Stability:** All FFPE tissue sections are stable for 1 year from date of purchase.

## **Product images:**



4x Image





20x Image