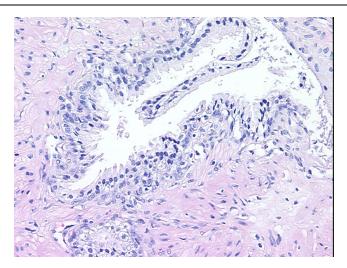

agnosis (from** medical center path

report):

Adenocarcinoma of prostate

Age:

Gender: Male

White or Caucasian Race:



OriGene Technologies, Inc. 9620 Medical Center Drive, Ste 200

CN: techsupport@origene.cn

Rockville, MD 20850, US Phone: +1-888-267-4436 https://www.origene.com techsupport@origene.com EU: info-de@origene.com



**Tumor Grade:** Gleason Score: 4+4=8/10

Minimum Stage

Grouping:

T (Extent of Primary

Tumor):

T2c

Ш

N (Lymph node metastasis):

NX

M (Distant metastasis): MX

Diagnostic Test Results: Proliferation index ~ PI,High; ERBB1 ~ EGFR ~ Epidermal growth factor receptor! by

IHC,Negative

**Storage:** Store FFPE tissue sections at +4°C.

**Stability:** All FFPE tissue sections are stable for 1 year from date of purchase.

## **Product images:**



4x Image





20x Image