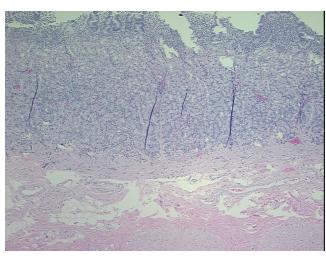

## **Product images:**

4x Image

20x Image

Stroma:

0%

Tumor Hypercellular

Stroma:

201

Necrosis: 0%

Pathology Verification notes from H&E review:

40% Mucosa, 60% Submucosa and Muscle; Contains superficial lymphoplasmacytic infiltrate

consistent with chronic gastritis

CASE Diagnosis (from medical center path

report):

Adenocarcinoma of stomach, signet ring cell

Age: 51
Gender: Male

Race: Black or African American

**OriGene Technologies, Inc.** 9620 Medical Center Drive, Ste 200