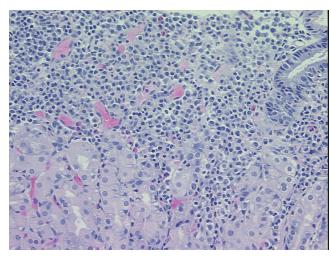

## **Product images:**

4x Image

20x Image

Stroma:

0%

Tumor Hypercellular

Stroma:

201

Necrosis: 0%

Pathology Verification notes from H&E review:

40% Mucosa, 60% Submucosa and Muscle; Contains superficial lymphoplasmacytic infiltrate

consistent with chronic gastritis

CASE Diagnosis (from medical center path

report):

Adenocarcinoma of stomach, signet ring cell

Age: 51
Gender: Male

Race: Black or African American

**OriGene Technologies, Inc.** 9620 Medical Center Drive, Ste 200