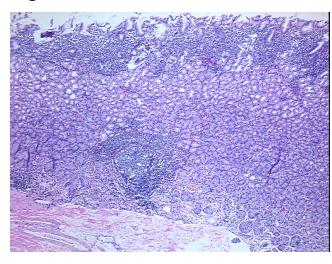

## **Product images:**

4x Image

20x Image

Appearance:

Sample Diagnosis (from Pathology Verification):

Gastritis, chronic

0% Normal: Lesional: 100% 0% Tumor: 0%

Tumor Hypo/Acellular

Stroma:

0%

**Tumor Hypercellular** Stroma:

**Necrosis:** 

**Pathology Verification** 

notes from H&E review:

**CASE Diagnosis (from** medical center path

report):

Adenocarcinoma of stomach, signet ring cell

70% mucosa, 30% submucosa and muscle; chronic gastritis