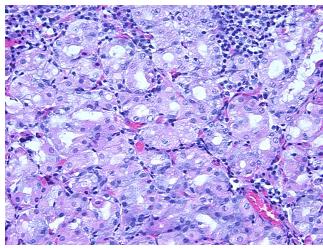

## **Product images:**

4x Image

20x Image

Appearance:

Sample Diagnosis (from Pathology Verification):

Gastritis, chronic

0% Normal: Lesional: 100% 0% Tumor: 0%

Tumor Hypo/Acellular

Stroma:

0%

**Tumor Hypercellular** Stroma:

**Necrosis:** 

**Pathology Verification** 

notes from H&E review:

**CASE Diagnosis (from** medical center path

report):

Adenocarcinoma of stomach, signet ring cell

70% mucosa, 30% submucosa and muscle; chronic gastritis