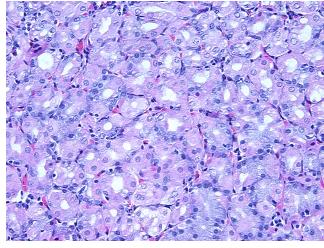

* notes from H&E review: 45% mucosa, 55% submucosa and muscle; chronic gastritis

**CASE Diagnosis (from** medical center path

report):

Adenocarcinoma of stomach, signet ring cell

51 Age: Gender: Male

Race: Black or African American



OriGene Technologies, Inc. 9620 Medical Center Drive, Ste 200

CN: techsupport@origene.cn

Rockville, MD 20850, US Phone: +1-888-267-4436 https://www.origene.com techsupport@origene.com EU: info-de@origene.com



**Tumor Grade:** AJCC G3: Poorly differentiated

Minimum Stage

Grouping:

ΙB

T (Extent of Primary

Tumor):

T2

N (Lymph node

N0

metastasis):

M (Distant metastasis): MX

**Storage:** Store FFPE tissue sections at +4°C.

**Stability:** All FFPE tissue sections are stable for 1 year from date of purchase.

## **Product images:**



4x Image



20x Image