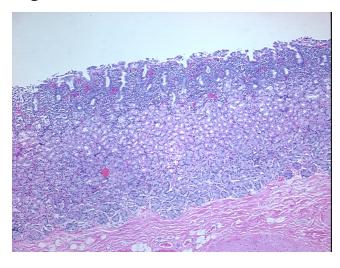

erification** notes from H&E review: 45% mucosa, 55% submucosa and muscle; chronic gastritis

**CASE Diagnosis (from** medical center path

report):

Adenocarcinoma of stomach, signet ring cell

51 Age: Gender: Male

Race: Black or African American



OriGene Technologies, Inc. 9620 Medical Center Drive, Ste 200

CN: techsupport@origene.cn

Rockville, MD 20850, US Phone: +1-888-267-4436 https://www.origene.com techsupport@origene.com EU: info-de@origene.com



**Tumor Grade:** AJCC G3: Poorly differentiated

Minimum Stage

Grouping:

ΙB

T (Extent of Primary

Tumor):

T2

N (Lymph node

N0

metastasis):

M (Distant metastasis): MX

**Storage:** Store FFPE tissue sections at +4°C.

**Stability:** All FFPE tissue sections are stable for 1 year from date of purchase.

## **Product images:**



4x Image



20x Image