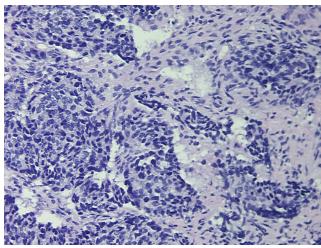

## **Product images:**

4x Image

20x Image

Tissue of Origin: Cervix

**Site of Finding:** Ovary: right

Appearance: T

Sample Diagnosis (from Pathology Verification):

Adenocarcinoma, metastatic, consistent with cervical primary

Normal: 15%

Lesional: 0%

0%

Pathology Verification

notes from H&E review:

iotes iroin rial review.

CASE Diagnosis (from medical center path

report):

Carcinoma of cervix, adenosquamous, metastatic

Cervical tumor metastasized to ovary