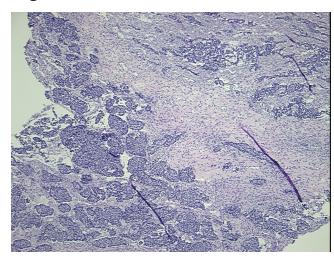

## **Product images:**

4x Image

20x Image

Tissue of Origin: Cervix

**Site of Finding:** Ovary: right

Appearance: T

Sample Diagnosis (from Pathology Verification):

Adenocarcinoma, metastatic, consistent with cervical primary

Normal: 15%

Lesional: 0%

0%

Pathology Verification

notes from H&E review:

iotes iroin rial review.

CASE Diagnosis (from medical center path

report):

Carcinoma of cervix, adenosquamous, metastatic

Cervical tumor metastasized to ovary