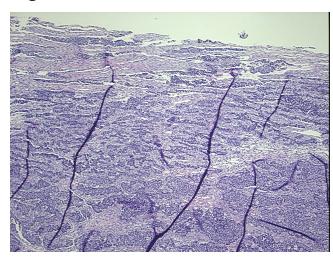

Pathology Verification

notes from H&E review:

CASE Diagnosis (from medical center path

report):

Carcinoma of cervix, adenosquamous, metastatic

Cervical tumor metastasized to ovary

**Age:** 34

**Gender:** Female

Race: White or Caucasian



**OriGene Technologies, Inc.** 9620 Medical Center Drive, Ste 200

CN: techsupport@origene.cn

Rockville, MD 20850, US Phone: +1-888-267-4436 https://www.origene.com techsupport@origene.com EU: info-de@origene.com



**Tumor Grade:** FIGO G3: Poorly differentiated

Minimum Stage

Grouping:

IV

T (Extent of Primary

Tumor):

T1b

N (Lymph node

metastasis):

NX

M (Distant metastasis): M1

**Storage:** Store FFPE tissue sections at +4°C.

**Stability:** All FFPE tissue sections are stable for 1 year from date of purchase.

## **Product images:**



4x Image



20x Image