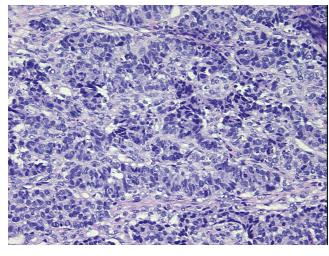

rification

notes from H&E review:

CASE Diagnosis (from medical center path

report):

Carcinoma of cervix, adenosquamous, metastatic

Cervical tumor metastasized to ovary

**Age:** 34

**Gender:** Female

Race: White or Caucasian



**OriGene Technologies, Inc.** 9620 Medical Center Drive, Ste 200

CN: techsupport@origene.cn

Rockville, MD 20850, US Phone: +1-888-267-4436 https://www.origene.com techsupport@origene.com EU: info-de@origene.com



**Tumor Grade:** FIGO G3: Poorly differentiated

Minimum Stage

Grouping:

IV

T (Extent of Primary

Tumor):

T1b

N (Lymph node

metastasis):

NX

M (Distant metastasis): M1

**Storage:** Store FFPE tissue sections at +4°C.

**Stability:** All FFPE tissue sections are stable for 1 year from date of purchase.

## **Product images:**



4x Image



20x Image